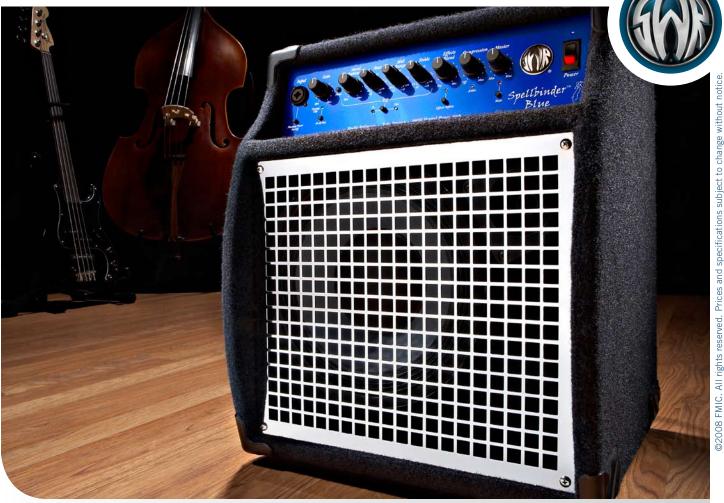

#### SPELLBINDER™ BLUE:

Exceptional things do come in small packages! The SWR<sup>®</sup> Spellbinder<sup>™</sup> Blue combo amplifier features the iconic Baby Blue<sup>™</sup> tube preamp – long treasured by sound engineers and bassists of all styles for its exceptionally clean, natural tone - housed in a stylish, lightweight Italian poplar cabinet. Power is provided by a 160 watt Class D amplifier with switch mode power supply, which drives a 10" SWR-designed neodymium speaker and Eminence® super-tweeter. The result? A 27 pound (12.25 kg) dynamo that may well be the ultimate in portable, hi-fi tone. The Spellbinder Blue is the perfect amp for studio work and small to medium sized stages, and early prototypes so impressed our old friends Stanley Clarke and Tom Lieber - partners in the Spellbinder brand of "boutique" bass products - that they asked if it could be included in their line! We were more than happy to oblige them and are proud to announce the partnership of SWR and Spellbinder in offering this unique and visionary product. This collaboration is, without a doubt, a match made in bass heaven!

# SPECIFICATIONS <

| Inputs                  | Neutrik® combo jack (XLR and 1/4")                                                                                                                                                                                                                                                                                                                                                                               |
|-------------------------|------------------------------------------------------------------------------------------------------------------------------------------------------------------------------------------------------------------------------------------------------------------------------------------------------------------------------------------------------------------------------------------------------------------|
| Line Out                | True electronically balanced XLR and 1/4" outputs w/ Pad level control and Line/Direct switch                                                                                                                                                                                                                                                                                                                    |
| Front Panel             | Anodized blue face plate                                                                                                                                                                                                                                                                                                                                                                                         |
| FX Loop                 | Side-chain effects loop                                                                                                                                                                                                                                                                                                                                                                                          |
| Channel(s)              | One                                                                                                                                                                                                                                                                                                                                                                                                              |
| Controls                | SWR tube preamp w/ 3-band active EQ, Tweeter Level<br>control (rear), EQ In/Out switch w/ LED indicators, Phantom<br>Power On/Off switch, -10dB input pad switch, Phase switch,<br>Mute switch w/ LED indicator, Aural Enhancer™, Side-<br>chain effects loop Blend control and effects Bypass switch,<br>Compression w/ Ratio control, Line/Direct switch and Level<br>control, Internal speaker On/Off switch, |
|                         |                                                                                                                                                                                                                                                                                                                                                                                                                  |
| Effects                 | N/A                                                                                                                                                                                                                                                                                                                                                                                                              |
| Effects<br>Weight       | N/A<br>26.5 lbs., 11.6 kg                                                                                                                                                                                                                                                                                                                                                                                        |
|                         |                                                                                                                                                                                                                                                                                                                                                                                                                  |
| Weight                  | 26.5 lbs., 11.6 kg<br>Height: 19.5", 49.5 cm<br>Width: 15 3/8", 39 cm                                                                                                                                                                                                                                                                                                                                            |
| Weight                  | 26.5 lbs., 11.6 kg<br>Height: 19.5", 49.5 cm<br>Width: 15 3/8", 39 cm<br>Depth: 14.5", 36.8 cm                                                                                                                                                                                                                                                                                                                   |
| Weight Dimensions Tubes | 26.5 lbs., 11.6 kg<br>Height: 19.5", 49.5 cm<br>Width: 15 3/8", 39 cm<br>Depth: 14.5", 36.8 cm<br>One 12AX7 (preamp)                                                                                                                                                                                                                                                                                             |