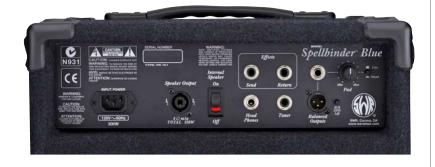

# SPECIFICATIONS <

| Inputs                  | Neutrik® combo jack (XLR and 1/4")                                                                                                                                                                                                                                                                                                                                                                               |
|-------------------------|------------------------------------------------------------------------------------------------------------------------------------------------------------------------------------------------------------------------------------------------------------------------------------------------------------------------------------------------------------------------------------------------------------------|
| Line Out                | True electronically balanced XLR and 1/4" outputs w/ Pad level control and Line/Direct switch                                                                                                                                                                                                                                                                                                                    |
| Front Panel             | Anodized blue face plate                                                                                                                                                                                                                                                                                                                                                                                         |
| FX Loop                 | Side-chain effects loop                                                                                                                                                                                                                                                                                                                                                                                          |
| Channel(s)              | One                                                                                                                                                                                                                                                                                                                                                                                                              |
| Controls                | SWR tube preamp w/ 3-band active EQ, Tweeter Level<br>control (rear), EQ In/Out switch w/ LED indicators, Phantom<br>Power On/Off switch, -10dB input pad switch, Phase switch,<br>Mute switch w/ LED indicator, Aural Enhancer™, Side-<br>chain effects loop Blend control and effects Bypass switch,<br>Compression w/ Ratio control, Line/Direct switch and Level<br>control, Internal speaker On/Off switch, |
|                         |                                                                                                                                                                                                                                                                                                                                                                                                                  |
| Effects                 | N/A                                                                                                                                                                                                                                                                                                                                                                                                              |
| Effects<br>Weight       | N/A<br>26.5 lbs., 11.6 kg                                                                                                                                                                                                                                                                                                                                                                                        |
|                         |                                                                                                                                                                                                                                                                                                                                                                                                                  |
| Weight                  | 26.5 lbs., 11.6 kg<br>Height: 19.5", 49.5 cm<br>Width: 15 3/8", 39 cm                                                                                                                                                                                                                                                                                                                                            |
| Weight                  | 26.5 lbs., 11.6 kg<br>Height: 19.5", 49.5 cm<br>Width: 15 3/8", 39 cm<br>Depth: 14.5", 36.8 cm                                                                                                                                                                                                                                                                                                                   |
| Weight Dimensions Tubes | 26.5 lbs., 11.6 kg<br>Height: 19.5", 49.5 cm<br>Width: 15 3/8", 39 cm<br>Depth: 14.5", 36.8 cm<br>One 12AX7 (preamp)                                                                                                                                                                                                                                                                                             |