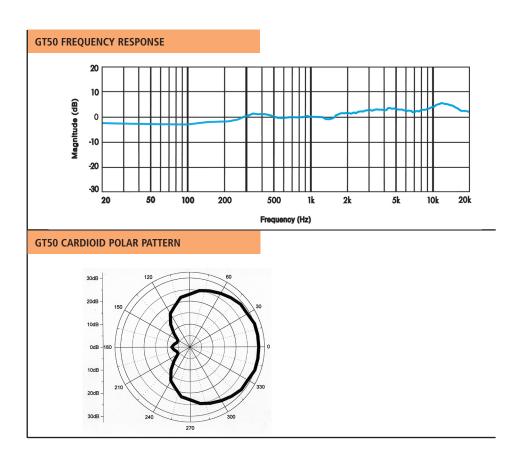

## **Groove Tubes Specifications: GT50 FET CONDENSER MICROPHONE**

A big, rich-sounding vocal mic that can double on guitars? That's because our GT50's large capsule with an ultra-thin 3 micron Gold evaporated Mylar diaphragm is uniquely hand built with our GT exclusive Disk Resonator that naturally extends high frequencies to improve detail and depth on both vocal and instrument recordings... and its exclusive FET Class A electronics are so smooth and warm you might even think it's a tube mic!

## **GT50 FEATURES:**

- GT's exclusive Disk Resonator™ design naturally extends high frequencies to improve detail and depth on both vocal and instrument recordings
- Our largest 1.25"(32mm) all brass capsule with a 1.04" (26mm) ultra-thin 3 micron Gold evaporated Mylar diaphragm is hand assembled and oven baked for long term stable operation
- Warm sounding, low-noise, Class A FET electronics
- Black nickel-plated all brass body
- · Nickel plated brass grille assembly
- Magnetically-shielded custom-wound nickel core output transformer
- HM1 swivel stand adapter w/locking nut included
- Moisture resistant Aluminum storage case included
- Optional SM4 shockmount available