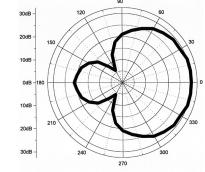

| GIHARDIOP               | SPECIFICATIONS                            |
|-------------------------|-------------------------------------------|
| Preamp Topology         | Low Noise FET                             |
| Polar Pattern           | Fixed                                     |
|                         | • Hyper-Cardioid                          |
| Frequency Response      | 20Hz - 18kHz, ±1.5dB                      |
| Sensitivity             | 5mV/Pa                                    |
| Equivalent Noise        | 28dB SPL                                  |
| Maximum SPL             | 146dB for 1% THD                          |
| Typical Load Impedance  | >500                                      |
| Output Source Impedance | 200 transformerless                       |
| Dimensions              | 7.5" long (19cm), 0.85" (2.1cm) max. dia. |
| Weight                  | 12 oz. (0.4kg)                            |
|                         |                                           |
|                         |                                           |
|                         |                                           |
|                         |                                           |
|                         |                                           |
|                         |                                           |
|                         |                                           |