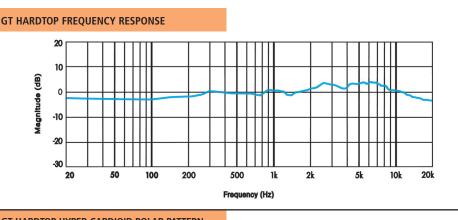

| GIHARDIOP               | SPECIFICATIONS                            |
|-------------------------|-------------------------------------------|
| Preamp Topology         | Low Noise FET                             |
| Polar Pattern           | Fixed                                     |
|                         | • Hyper-Cardioid                          |
| Frequency Response      | 20Hz - 18kHz, ±1.5dB                      |
| Sensitivity             | 5mV/Pa                                    |
| Equivalent Noise        | 28dB SPL                                  |
| Maximum SPL             | 146dB for 1% THD                          |
| Typical Load Impedance  | >500                                      |
| Output Source Impedance | 200 transformerless                       |
| Dimensions              | 7.5" long (19cm), 0.85" (2.1cm) max. dia. |
| Weight                  | 12 oz. (0.4kg)                            |
|                         |                                           |
|                         |                                           |
|                         |                                           |
|                         |                                           |
|                         |                                           |
|                         |                                           |
|                         |                                           |