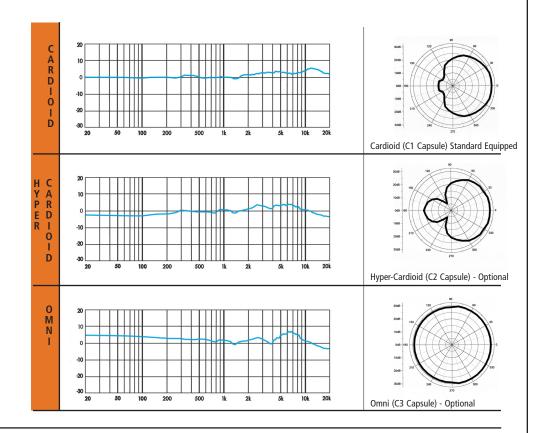

| GT30                              | SPECIFICATIONS                                                                                                       |
|-----------------------------------|----------------------------------------------------------------------------------------------------------------------|
| Preamp Topology<br>Polar Patterns | Class A FET Interchangeable Capsules  • C1 Cardioid (standard)  • C2 Hyper-Cardioid (optional)  • C3 Omni (optional) |
|                                   |                                                                                                                      |
| High Pass Filter                  | Switchable 75Hz, 12dB/octave                                                                                         |
| Attenuation Pad                   | Switchable -15dB                                                                                                     |
| Frequency Response                | 20Hz - 18kHz                                                                                                         |
| Equivalent Noise                  | 20dB SPL - A weighted                                                                                                |
| Sensitivity                       | 26mV/Pa                                                                                                              |
| Maximum SPL                       | 140dB-155dB (adjustable w/pad)                                                                                       |
| Maximum Output                    | 3.2V RMS for 1% THD                                                                                                  |
| Typical Load Impedance            | >500                                                                                                                 |
| Output Source Impedance           | 200 transformer isolated                                                                                             |
| Dimensions                        | 7.5" long (19cm), 0.85" (2.1cm) max. dia.                                                                            |
| Weight                            | 12 oz. (0.4kg)                                                                                                       |

## **GT30 FEATURES:**

- The ultimate instrument recording mic with our exclusive Mid-size 0.83" (21mm) all brass capsule with a 0.75" (19mm) very thin 6 micron Gold evaporated Mylar diaphragm design
- Extremely linear sonic characteristics excellent for overhead vocal groups, voiceover and large choirs
- User-interchangeable capsules with C1 Cardioid capsule standard, while C2 Hyper-Cardioid and C3 Omni are optionally available
- Custom-wound nickel core output transformer gives complete isolation and low distortion
- Warm sounding, low-noise, Class A FET electronics
- Black nickel-plated all brass body
- Stainless steel head and grille assembly
- HM2 swiveling hardmount included
- Moisture resistant Aluminum storage case included
- Optional SM3 shockmount available